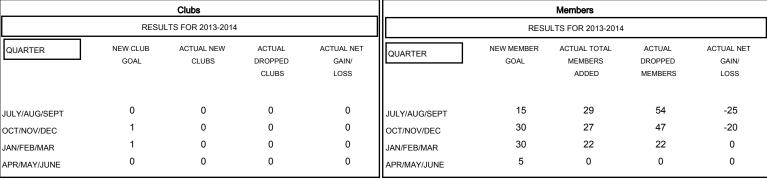

## GOALS AND ACTUAL NEW CLUBS CUMULATIVE

| DROPPED CLUBS: 0 |     | 29 CLUBS OF 42 ADDED 1 OR MORE<br>NEW MEMBERS | GENDER DISTRIBUTION  |                |     |
|------------------|-----|-----------------------------------------------|----------------------|----------------|-----|
|                  |     |                                               | MALE                 | 1,087 (77.26%) |     |
| DROPPED MEMBERS  |     |                                               | FEMALE               | 320 (22.74%)   |     |
| DECEASED         | 13  | CLICK HERE FOR HEALTH ASSESSMENT DATA         |                      |                | 100 |
| CLUB CANCELLED   | 0   |                                               |                      |                | 198 |
| OTHER            | 110 |                                               |                      |                | 98  |
| TOTAL            | 123 |                                               | NON-HEAD OF HOUSEHOL | D              | 100 |