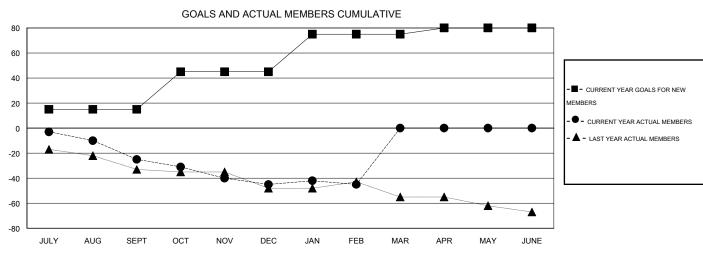

## GOALS AND ACTUAL NEW CLUBS CUMULATIVE

| DROPPED CLUBS: 0 |     | 29 CLUBS OF 42 ADDED 1 OR MORE<br>NEW MEMBERS | GENDER DISTRIBUTION  |                |     |
|------------------|-----|-----------------------------------------------|----------------------|----------------|-----|
|                  |     |                                               | MALE                 | 1,087 (77.26%) |     |
| DROPPED MEMBERS  |     |                                               | FEMALE               | 320 (22.74%)   |     |
| DECEASED         | 13  | CLICK HERE FOR HEALTH ASSESSMENT DATA         |                      |                | 100 |
| CLUB CANCELLED   | 0   |                                               |                      |                | 198 |
| OTHER            | 110 |                                               |                      |                | 98  |
| TOTAL            | 123 |                                               | NON-HEAD OF HOUSEHOL | D              | 100 |